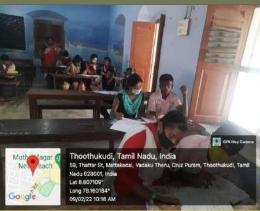

Place: Chennai -6 Date: 31.01.2022

The First Revision Exam for SSLC students commenced from 09.02.2022 and ended on 15.02.2022 from 10.00 am to 01.00 pm. The following students from Scribes Forum, St. Mary's College (Autonomous) rendered their help as a scribe and wrote the exams for seven SSLC students alternatively.