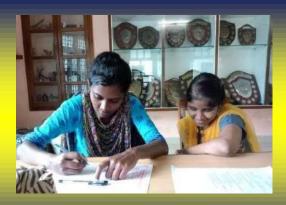

Question papers submission due on 10.12.2021

The End Semester Model Exam for the academic year 2021-2022 commenced from 13.12.2021 for both II UG and III UG till 04.01.2022. Ms. A. Maria Deenu Steniza and Ms. P. Virgin Pratheepha, M.Phil. Research Scholars, Department of English (SSC) and Ms. M. Karimunisha and Ms. P. Nancy, II M.sc Computer Science rendered their help as the scribes for Ms. K. Subiksha, III B.A English Literature (SSC) and Ms. S.Mookkammal, II B.A English Literature alternatively.