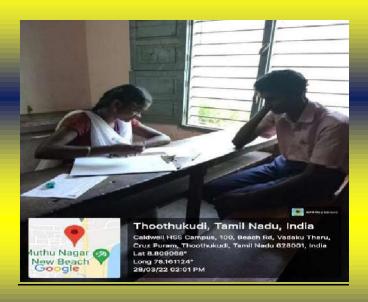

The Second Revision Exam for SSLC students commenced from 28.03.2022 and ended on 04.04.2022 from 10.00 am to 01.00 pm. The following students from Scribes Forum, St. Mary's College (Autonomous) rendered their help as a scribe and wrote the exams for seven SSLC students alternatively.

- 10. A. Janosha
- 11. T. Srigayathri
- 12. P. Vinusha
- 13. A.R. Aanika
- 14. V.M. Muthumari
- 15. K. Ruthira
- 16. I. Sterisha