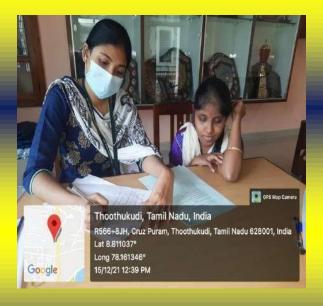

Place: Chennai -6 Date: 31.01.2022

The First Revision Exam for SSLC students commenced from 09.02.2022 and ended on 15.02.2022 from 10.00 am to 01.00 pm. The following students from Scribes Forum, St. Mary's College (Autonomous) rendered their help as a scribe and wrote the exams for seven SSLC students alternatively.

Question papers submission due on 13.11.2021

The CIA III internal exam for the academic year (2021-2022) commenced from 20.11.2021 and ended on 27.11.2021. Ms. C. Jesintha Joselin, I M.A English Literature rendered her help as a scribe for Forenoon and Afternoon session and wrote the internal exams for Ms. S. Mookkammal, II B.A English Literature. The scriber dutifully followed the guidelines given by the teachers meticulously.