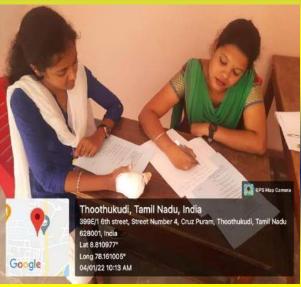

Question papers submission due on 10.12.2021

The End Semester Model Exam for the academic year 2021-2022 commenced from 13.12.2021 for both II UG and III UG till 04.01.2022. Ms. A. Maria Deenu Steniza and Ms. P. Virgin Pratheepha, M.Phil. Research Scholars, Department of English (SSC) and Ms. M. Karimunisha and Ms. P. Nancy, II M.sc Computer Science rendered their help as the scribes for Ms. K. Subiksha, III B.A English Literature (SSC) and Ms. S.Mookkammal, II B.A English Literature alternatively.