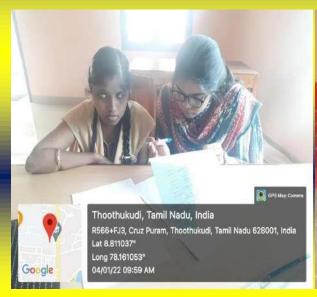

Question papers submission due on 10.12.2021

The End Semester Model Exam for the academic year 2021-2022 commenced from 13.12.2021 for both II UG and III UG till 04.01.2022. Ms. A. Maria Deenu Steniza and Ms. P. Virgin Pratheepha, M.Phil. Research Scholars, Department of English (SSC) and Ms. M. Karimunisha and Ms. P. Nancy, II M.sc Computer Science rendered their help as the scribes for Ms. K. Subiksha, III B.A English Literature (SSC) and Ms. S.Mookkammal, II B.A English Literature alternatively.