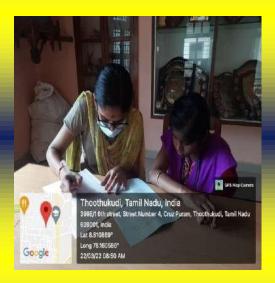

#### Report

The CIA I internal exam for the academic year (2021-2022) commenced from 14.03.2022 till 22.03.2022. Ms. A.Maria Deenu Steniza, Ms. P.Virgin Pratheepha, M.Phil. Research Scholars, Department of English (SSC) and Ms. D. Srikeerthanalakshmi, I M.A English Literature rendered their help as scribes and wrote the internal exam for S. Mookkammal, II B.A English Literature alternatively.

Question papers submission due on 31.03.2022

Controller of Examinations
St. Mary's College (Autonomous)
Thoothukudi 628 001.

The CIA II internal exam for the academic year (2021-2022) commenced from 08.04.2022 till 21.04.2022. Ms. A. Bercina Fernando and Ms. Infanteena, Ph.D Research Scholars and Ms. A.Maria Deenu Steniza, Ms. P.Virgin Pratheepha, M.Phil. Research Scholars, Department of English (SSC) and rendered their help as scribes and wrote the internal exam for S. Mookkammal, II B.A English Literature alternatively.