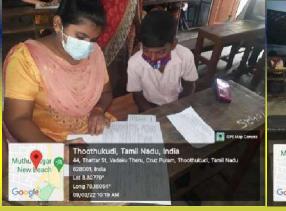

Place: Chennai -6 Date: 31.01.2022

The First Revision Exam for SSLC students commenced from 09.02.2022 and ended on 15.02.2022 from 10.00 am to 01.00 pm. The following students from Scribes Forum, St. Mary's College (Autonomous) rendered their help as a scribe and wrote the exams for seven SSLC students alternatively.