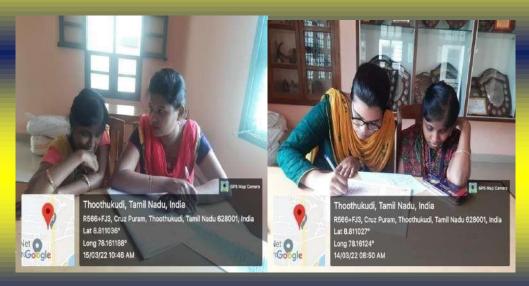

The Second Revision Exam for SSLC students commenced from 28.03.2022 and ended on 04.04.2022 from 10.00 am to 01.00 pm. The following students from Scribes Forum, St. Mary's College (Autonomous) rendered their help as a scribe and wrote the exams for seven SSLC students alternatively.

Question papers submission due on 10.12.2021

The End Semester Model Exam for the academic year 2021-2022 commenced from 13.12.2021 for both II UG and III UG till 04.01.2022. Ms. A. Maria Deenu Steniza and Ms. P. Virgin Pratheepha, M.Phil. Research Scholars, Department of English (SSC) and Ms. M. Karimunisha and Ms. P. Nancy, II M.sc Computer Science rendered their help as the scribes for Ms. K. Subiksha, III B.A English Literature (SSC) and Ms. S.Mookkammal, II B.A English Literature alternatively.