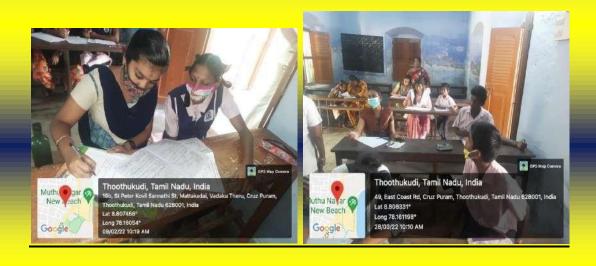

The Second Revision Exam for SSLC students commenced from 28.03.2022 and ended on 04.04.2022 from 10.00 am to 01.00 pm. The following students from Scribes Forum, St. Mary's College (Autonomous) rendered their help as a scribe and wrote the exams for seven SSLC students alternatively.